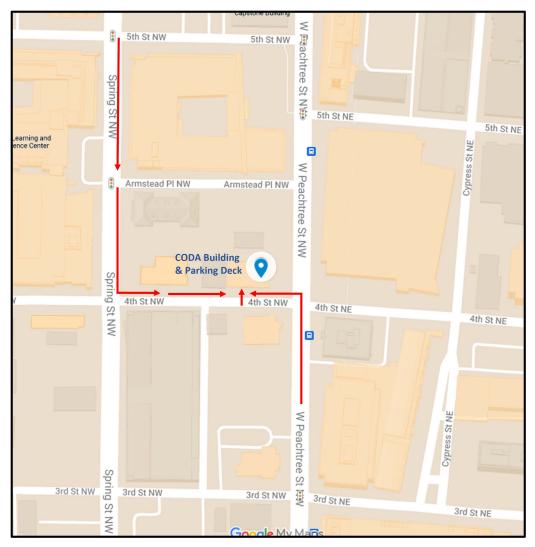

**CODA Address**: 756 West Peachtree Street Northwest Atlanta, GA 30308

The entrance to the CODA parking deck is on 4th Street between West Peachtree Street NW and Spring Street NW. **Please note** - 4th street is now a two-way street & is accessible from both West Peachtree Street & Spring Street. Google Maps may not reflect this yet.