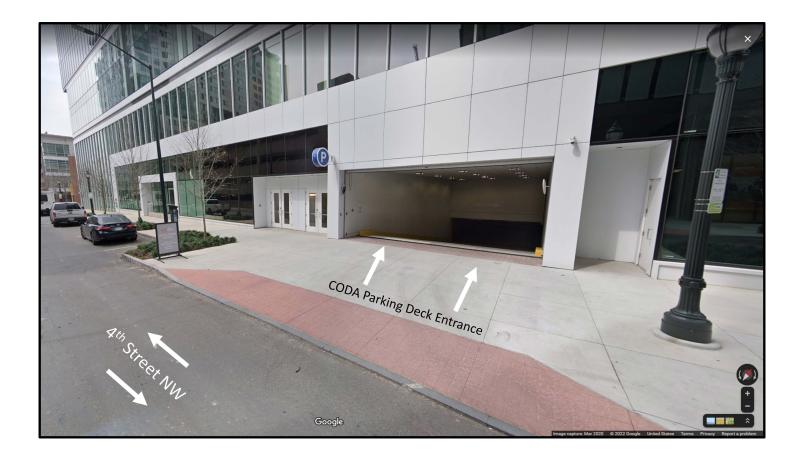

**CODA Address**: 756 West Peachtree Street Northwest Atlanta, GA 30308

The entrance to the CODA parking deck is on 4th Street between West Peachtree Street NW and Spring Street NW. **Please note** - 4th street is now a two-way street & is accessible from both West Peachtree Street & Spring Street. Google Maps may not reflect this yet.